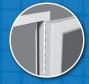

#### The Self-Locking Screen System™

The screen stays in the door, minimizing unnecessary repairs.

Heavy duty aluminum frame with reinforced corner keys

Joints stay tight, so door won't sag.

#### **Exclusive Self-Locking Screen System**™

for screens that absolutely will not blow out.