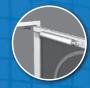

#### **Aluminum Corner Keys**

keeps the corners tight to prevent door sag.

#### **Exclusive** Thru-Lock System™

doubles the wall thickness where joints intersect for added strength.