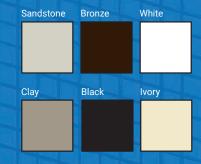

#### **Powder Coated Finish**

hand-applied for a durable lasting finish. Available in 6 colors: White, Bronze, Ivory, Clay, Sandstone, Black.