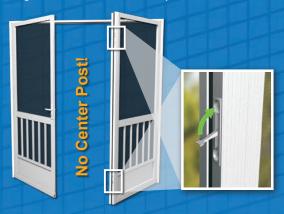

#### French Door Astragal Kit

All PCA doors are available in a French door configuration, with no center post.