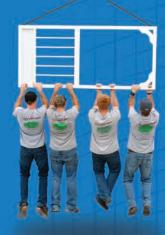

#### Frame withstands 740 lbs of pressure PCA screen doors are made of heavy duty

.065 aluminum, with reinforced corner keys for unmatched strength.

Screens withstand up to 550 lbs of pressure

PCA exclusive Self-Locking Screen System™ is strong, and actually tightens with more pressure. The harder you push, the tighter it grips.