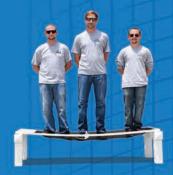

#### Frame withstands 740 lbs of pressure PCA screen doors are made of heavy duty

.065 aluminum, with reinforced corner keys for unmatched strength.

Screens withstand up to 550 lbs of pressure

PCA exclusive Self-Locking Screen System™ is strong, and actually tightens with more pressure. The harder you push, the tighter it grips.