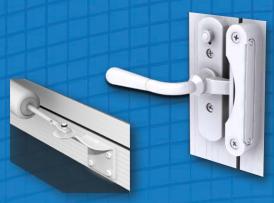

#### **Albright In-Swing and Closer Bracket**

Albright In-Swing Handle and Closer Bracket specifically designed for In-Swing doors.