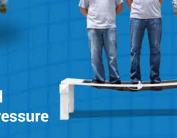

## Why PCA Doors Are The Most Durable Screen Doors **On The Market Today**

Frame withstands 740 lbs of pressure

**Screens withstand** up to 550 lbs of pressure

will not blow out.

Thru-Lock System<sup>™</sup>