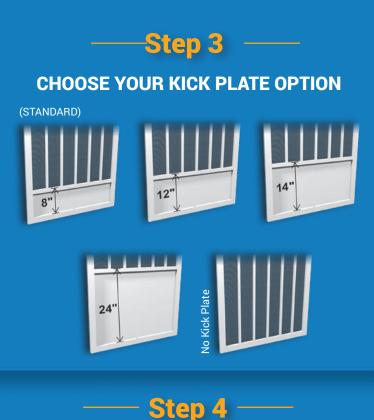

**CONSIDER A HANDLE AND** HARDWARE UPGRADE (ALL PARTS ARE RUST FREE)

(STANDARD)



**EZ-Pull Handle Out-Swing Doors** 

Add-on security designed for feature to the EZ-Pull handle

**Tube Bracket** Kephart Deadlock Specifically in-swing doors

right In-Swing

Handle and Closer **Tasman Security** Locking Handle In-swing and

out-swing doors

Step 5

**CONSIDER PET DOOR OPTIONS** 



### Medium: 20-50 lbs



OPENING 6" X 8"





OPENING 11" X 13"

OPENING 13" X 20"

## Why PCA Doors Are The Most Durable Screen Doors **On The Market Today**



Frame withstands 740 lbs of pressure



**Screens withstand** up to 550 lbs of pressure



will not blow out.







Thru-Lock System<sup>™</sup>

joints intersect for added strength.



**Kick Plate System** 

features a clean look with no unsightly