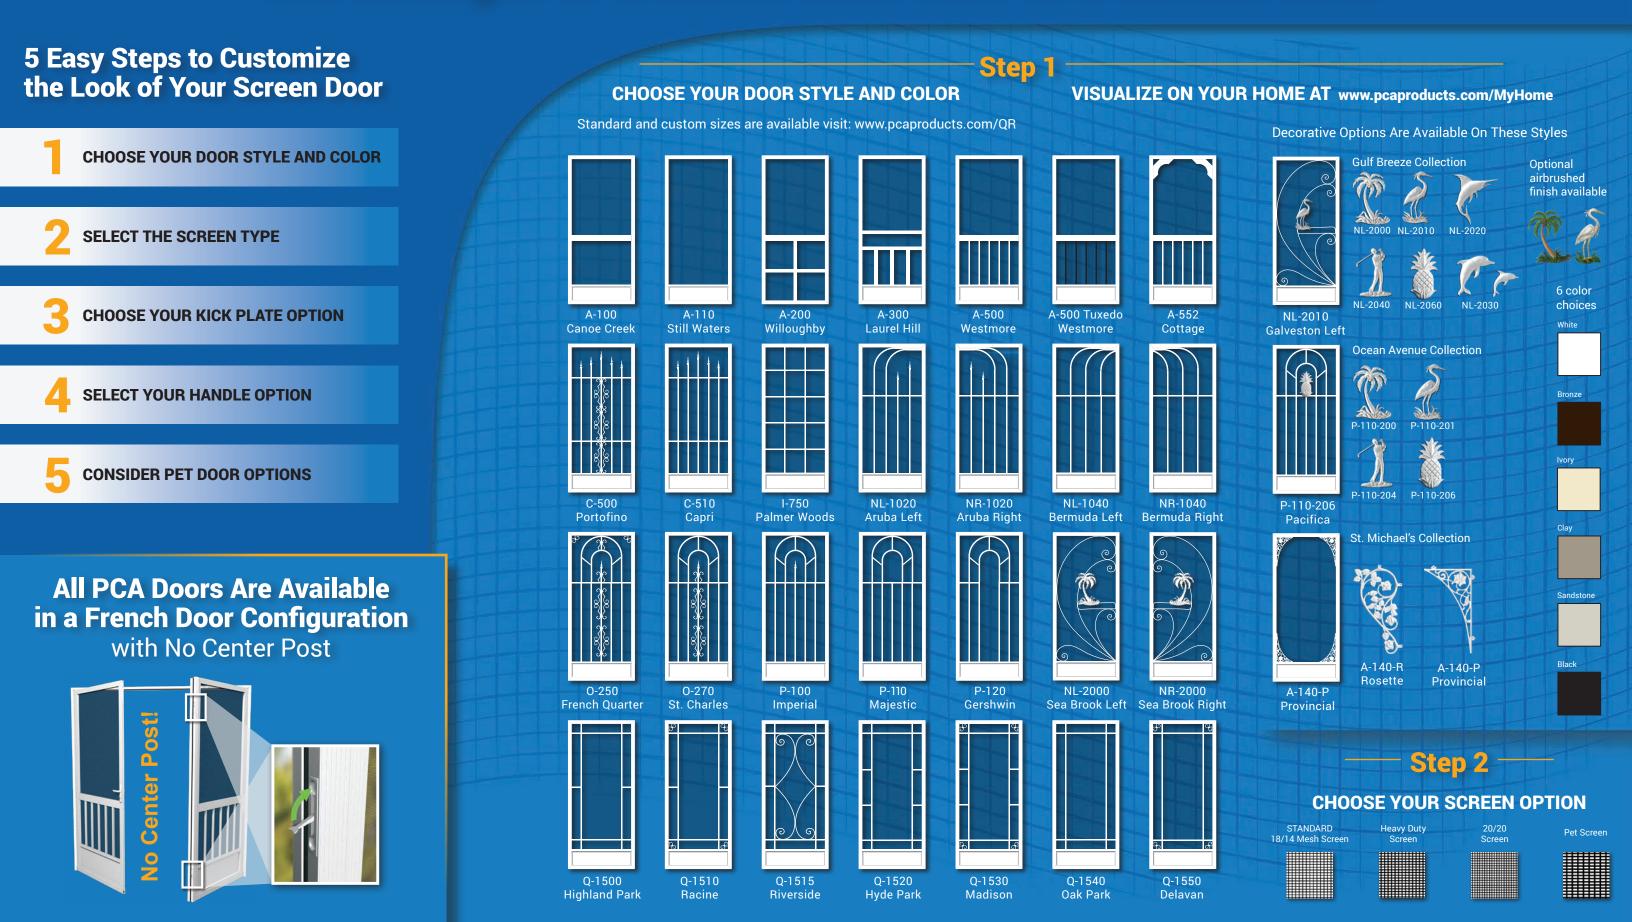

### **PCA Screen Doors Come With Everything** You Need To Install

The Universal installation kit allows your door to be installed left or right, in-swing or out, adjustable in width and height, and includes:

**Closure Tube** Wool Pile Lined Z-Bar

Full-Length **Piano Hinge** 

Adjustable Expander

Adjustable **Bug Sweep** 

All PCA doors come in one package, complete with:

- The Universal Installation Kit (parts shown above)
- 18/14 Standard Screen
- 8" Kick Plate
- All Installation Fasteners