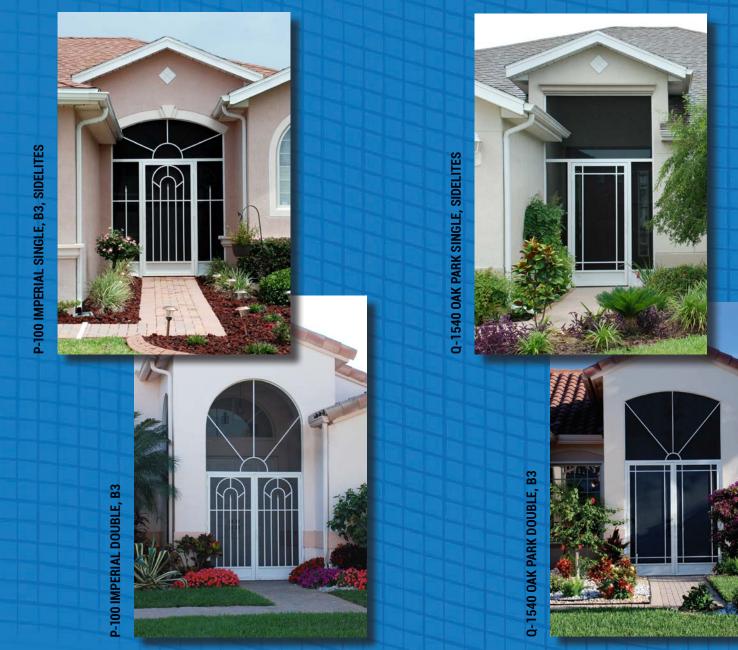

## PRODUCTS ENHANCE YOUR HOME WITH A SCREENED **ENTRYWAY**

## **ELEGANT, CLEAN, BUG-FREE ENTRANCES**

## WHAT ARE THE BENEFITS OF A SCREENED ENTRY ENCLOSURE?

**Curb Appeal** Create a personalized look for your front entry that adds beauty and value to your home.

**Eliminate Insects** Our enclosures are designed to keep insects out and your entry clean!