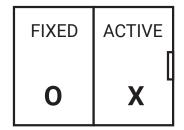

### Always view configuration from Outside Looking In (OSLI)

#### **CONFIGURATION:**

Using the illustration to the left to determine configuration. Always view configuration from the Outside Looking In (OSLI).

XO = Left Handle, OSLI OX = Right Handle, OSLI

CONFIGURATION = \_\_\_\_\_