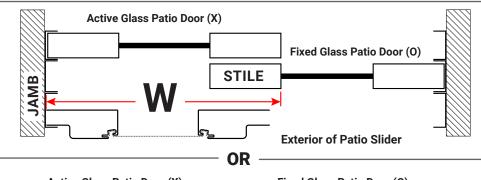

#### **MEASURE WIDTH:**

Using the illustrations to the left, Measure from Jamb side of Operating Glass Patio Door to Stile of Fixed Glass Patio Door and subtract 1/2"

WIDTH = \_\_\_\_\_