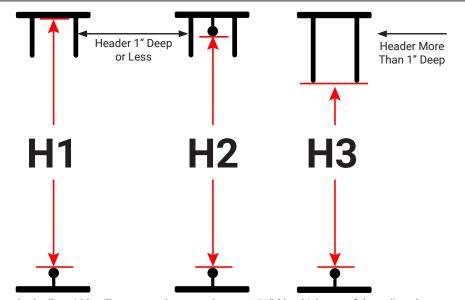

#### **MEASURE HEIGHT:**

Begin by selecting the configuration to the left that best represents your track system.

#### **H1 Configuration**

Measure inside header to bottom track and **subtract 1/4**"

#### **H2 Configuration**

Measure from header track to bottom track and **add 1/4**"

#### **H3 Configuration**

Measure from underside of header to bottom track and *add 1/2"* 

HEIGHT = \_\_\_\_\_