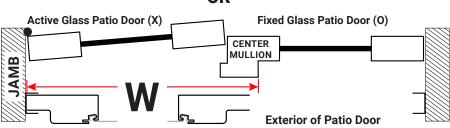

#### **MEASURE WIDTH:**

Using the illustrations to the left, Measure from Jamb side of Operating Glass Patio Door to Stile of Fixed Glass Patio Door and subtract 1/2"

WIDTH = \_\_\_\_\_