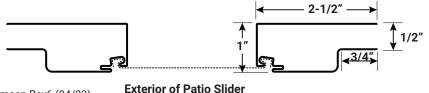

#### **MEASURE HEIGHT:**

Begin by selecting the configuration to the left that best represents your track system.

#### **H1 Configuration**

Measure inside header to bottom track and **subtract 1/4**"

#### **H2 Configuration**

Measure from header track to bottom track and **add 1/4**"

#### **H3 Configuration**

Measure from underside of header to bottom track and *add 1/2"* 

HEIGHT = \_\_\_\_\_

#### **MEASURE WIDTH:**

Using the illustrations to the left, Measure from Jamb side of Operating Glass Patio Door to Stile of Fixed Glass Patio Door and subtract 1/2"

WIDTH = \_\_\_\_\_