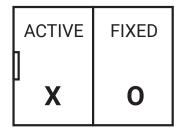

### Always view configuration from Outside Looking In (OSLI)

#### **CONFIGURATION:**

Using the illustration to the left to determine configuration. Always view configuration from the Outside Looking In (OSLI).

XO = Left Handle, OSLI OX = Right Handle, OSLI

CONFIGURATION = \_\_\_\_\_